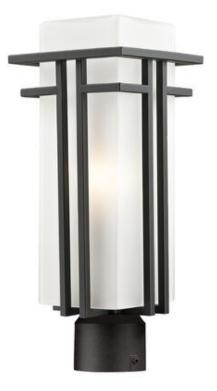

| Product Number                  | 550PHM-ORBZ-R         |
|---------------------------------|-----------------------|
| Collection                      | Abbey                 |
| Weight                          | 5.6 lbs               |
| Length/Extension                | —                     |
| Width                           | 6.62"                 |
| Height                          | 17.25"                |
| Frame Material                  | Aluminum              |
| Frame Finish                    | Outdoor Rubbed Bronze |
| Shade Material                  | Glass                 |
| Shade Finish                    | Matte Opal            |
| Bulbs                           | 1 x 100W - Medium     |
| Chain Length                    | _                     |
| Cord Length                     | _                     |
| Fitter Measurement              |                       |
| Dimmable                        | Yes                   |
| LED Source Lumen                | _                     |
| LED Delivered Lumen             | _                     |
| LED Color Temperature           | _                     |
| LED Color Rendering Index (CRI) | _                     |
| Vanity/Sconce Dual Mount        | _                     |
| Certification                   | CUL/cETLu             |
| Application                     | Wet                   |
| UPC                             | 685659026511          |