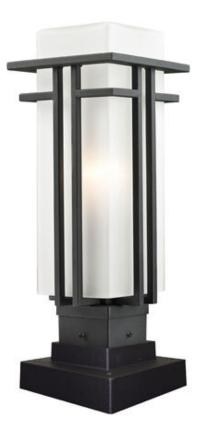

| Product Number                  | 549PHM-SQPM-BK    |
|---------------------------------|-------------------|
| Collection                      | Abbey             |
| Weight                          | 5.8 lbs           |
| Length/Extension                | —                 |
| Width                           | 6.63"             |
| Height                          | 18.25"            |
| Frame Material                  | Aluminum          |
| Frame Finish                    | Black             |
| Shade Material                  | Glass             |
| Shade Finish                    | Matte Opal        |
| Bulbs                           | 1 x 100W - Medium |
| Chain Length                    | _                 |
| Cord Length                     | —                 |
| Fitter Measurement              |                   |
| Dimmable                        | Yes               |
| LED Source Lumen                | _                 |
| LED Delivered Lumen             | _                 |
| LED Color Temperature           | —                 |
| LED Color Rendering Index (CRI) | _                 |
| Vanity/Sconce Dual Mount        | _                 |
| Certification                   | CUL/cETLu         |
| Application                     | Wet               |
| UPC                             | 685659026474      |