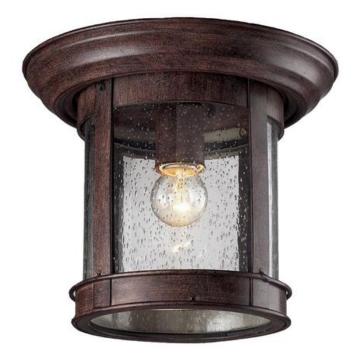

🖉 Z-Líte

| Product Number                  | 515F-WB             |
|---------------------------------|---------------------|
| Collection                      | Outdoor Flush Mount |
| Weight                          | 2.2 lbs             |
| Length/Extension                | _                   |
| Width                           | 9.75"               |
| Height                          | 7.75"               |
| Frame Material                  | Aluminum            |
| Frame Finish                    | Weathered Bronze    |
| Shade Material                  | Glass               |
| Shade Finish                    | Clear Seedy         |
| Bulbs                           | 1 x 100W - Medium   |
| Chain Length                    | —                   |
| Cord Length                     | —                   |
| Fitter Measurement              |                     |
| Dimmable                        | Yes                 |
| LED Source Lumen                | —                   |
| LED Delivered Lumen             | —                   |
| LED Color Temperature           | —                   |
| LED Color Rendering Index (CRI) | _                   |
| Vanity/Sconce Dual Mount        | —                   |
| Certification                   | CUL/cETLu           |
| Application                     | Damp                |
| UPC                             | 685659011890        |
|                                 |                     |