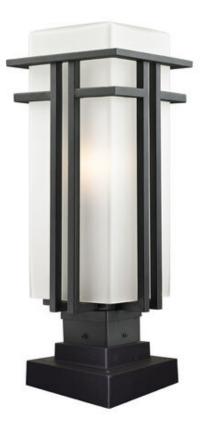

| Product Number                  | 549PHB-SQPM-BK    |
|---------------------------------|-------------------|
| Collection                      | Abbey             |
| Weight                          | 9.2 lbs           |
| Length/Extension                | _                 |
| Width                           | 7.75"             |
| Height                          | 21.75"            |
| Frame Material                  | Aluminum          |
| Frame Finish                    | Black             |
| Shade Material                  | Glass             |
| Shade Finish                    | Matte Opal        |
| Bulbs                           | 1 x 100W - Medium |
| Chain Length                    | —                 |
| Cord Length                     | —                 |
| Fitter Measurement              |                   |
| Dimmable                        | Yes               |
| LED Source Lumen                | —                 |
| LED Delivered Lumen             | —                 |
| LED Color Temperature           | —                 |
| LED Color Rendering Index (CRI) | —                 |
| Vanity/Sconce Dual Mount        | —                 |
| Certification                   | CUL/cETLu         |
| Application                     | Wet               |
| UPC                             | 685659026429      |
|                                 |                   |