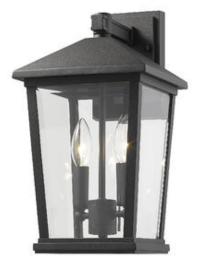

| Due duret Normale en            |                      |
|---------------------------------|----------------------|
| Product Number                  | 568M-BK              |
| Collection                      | Beacon               |
| Weight                          | 6.0 lbs              |
| Length/Extension                | 9.25"                |
| Width                           | 8.0"                 |
| Height                          | 15.0"                |
| Frame Material                  | Aluminium            |
| Frame Finish                    | Black                |
| Shade Material                  | Glass                |
| Shade Finish                    | Clear Beveled        |
| Bulbs                           | 2 x 60W - Candelabra |
| Chain Length                    | —                    |
| Cord Length                     | —                    |
| Fitter Measurement              |                      |
| Dimmable                        | Yes                  |
| LED Source Lumen                | —                    |
| LED Delivered Lumen             | —                    |
| LED Color Temperature           | —                    |
| LED Color Rendering Index (CRI) | —                    |
| Vanity/Sconce Dual Mount        | _                    |
| Certification                   | ETL/CETL Certified   |
| Application                     | Wet                  |
| UPC                             | 685659132113         |
|                                 |                      |