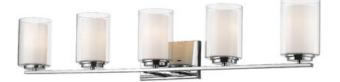

| Product Number                  | 426-5V-CH                     |
|---------------------------------|-------------------------------|
| Collection                      | Willow                        |
| Weight                          | 6.38 lbs                      |
| Length/Extension                | 6.0"                          |
| Width                           | 40.5"                         |
| Height                          | 7.75"                         |
| Frame Material                  | Steel                         |
| Frame Finish                    | Chrome                        |
| Shade Material                  | Glass                         |
| Shade Finish                    | Clear Outside; Matte Opal Ins |
| Bulbs                           | 5 x 100W - Medium             |
| Chain Length                    | —                             |
| Cord Length                     | —                             |
| Fitter Measurement              |                               |
| Dimmable                        | Yes                           |
| LED Source Lumen                | —                             |
| LED Delivered Lumen             | _                             |
| LED Color Temperature           | _                             |
| LED Color Rendering Index (CRI) | _                             |
| Vanity/Sconce Dual Mount        | Yes                           |
| Certification                   | CUL/cETLu                     |
| Application                     | Damp                          |
| UPC                             | 685659072280                  |
|                                 |                               |