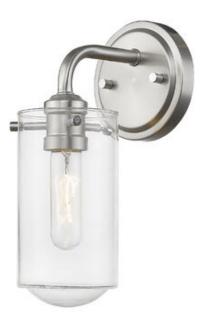

| Product Number                  | 471-1S-BN          |
|---------------------------------|--------------------|
| Collection                      | Delaney            |
| Weight                          | 2.0 lbs            |
| Length/Extension                | 7.0"               |
| Width                           | 5.0"               |
| Height                          | 11.75"             |
| Frame Material                  | Steel              |
| Frame Finish                    | Brushed Nickel     |
| Shade Material                  | Glass              |
| Shade Finish                    | Clear              |
| Bulbs                           | 1 x 100W - Medium  |
| Chain Length                    | —                  |
| Cord Length                     | —                  |
| Fitter Measurement              |                    |
| Dimmable                        | Yes                |
| LED Source Lumen                | —                  |
| LED Delivered Lumen             | —                  |
| LED Color Temperature           | —                  |
| LED Color Rendering Index (CRI) | —                  |
| Vanity/Sconce Dual Mount        | No                 |
| Certification                   | ETL/CETL Certified |
| Application                     | Damp               |
| UPC                             | 685659137095       |
|                                 |                    |