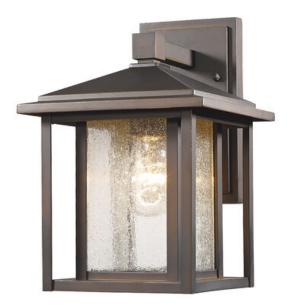

| Product Number                  | 554S-ORB          |
|---------------------------------|-------------------|
| Collection                      | Aspen             |
| Weight                          | 3.19 lbs          |
| Length/Extension                | 7.5"              |
| Width                           | 8.5"              |
| Height                          | 10.88"            |
| Frame Material                  | Aluminum          |
| Frame Finish                    | Oil Rubbed Bronze |
| Shade Material                  | Glass             |
| Shade Finish                    | Clear Seedy       |
| Bulbs                           | 1 x 100W - Medium |
| Chain Length                    | —                 |
| Cord Length                     | —                 |
| Fitter Measurement              |                   |
| Dimmable                        | Yes               |
| LED Source Lumen                | —                 |
| LED Delivered Lumen             | —                 |
| LED Color Temperature           | —                 |
| LED Color Rendering Index (CRI) | —                 |
| Vanity/Sconce Dual Mount        | —                 |
| Certification                   | CUL/cETLu         |
| Application                     | Wet               |
| UPC                             | 685659065275      |