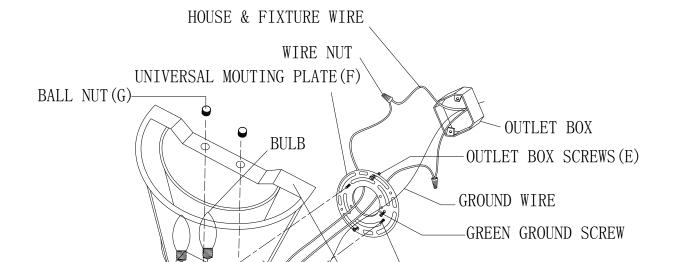

## **\*\*** WARNING: TO AVOID RISK OF ELECTRICAL SHOCK. BE SURE TO SHUT OFF POWER WHILE INSTALLING OR SERVICING THIS FIXTURE.

- 1. ATTACH THE UNIVERSAL MOUNTING PLATE ONTO THE OUTLET BOX USING OUTLET BOX SCREWS, ENSURE THE (FIXTURE) MOUNTING SCREWS ARE INSTALLED IN MOUNTING PLATE AND PROTRUDING AWAY FROM THE OUTLET BOX.
- 2. MAKE WIRE CONNECTIONS:
  - ----- ATTACH GROUND WIRE TO THE HOUSE GROUND WIRE USING A WIRE CONNECTOR (OR ATTACH THEM TO THE UNIVERSAL MOUNTING PLATE WITH A GREEN GROUND SCREW.
  - ----- ATTACH THE WHITE (NEUTRAL) WIRE FROM FIXTURE TO NEUTRAL WIRE FROM POWER SOURCE WITH A WIRE CONNECTOR.
  - ----- ATTACH THE BLACK (LIVE) WIRE FROM FIXTURE TO LIVE WIRE FROM POWER SOURCE WITH A WIRE CONNECTOR.
- 3. TUCK THE WIRE CONNECTORS NEATLY INTO THE OUTLET BOX.
- 4. USING (FIXTURE) MOUNTING SCREWS (PROVIDED) ATTACH THE FIXTURE BODY (D) TO UNIVERSAL MOUTING PLATE (F) AND SECURE WITH THE BALL NUTS (B).
- 5. SLIP THE SHADE (A) OVER THE FIXTURE BODY (D) WITH BALL NUT (G).
- 6. INSTALL TWO BULBS INTO THE SOCKETS.