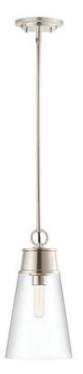

| Product Number                  | 2300P8-PN               |
|---------------------------------|-------------------------|
| Collection                      | Wentworth               |
| Weight                          | 5.0 lbs                 |
| Length/Extension                | 8.0"                    |
| Width                           | 7.5"                    |
| Height                          | 15.25"                  |
| Frame Material                  | Steel                   |
| Frame Finish                    | Polished Nickel         |
| Shade Material                  | Glass                   |
| Shade Finish                    | Clear                   |
| Bulbs                           | 1 x 60W - Medium        |
| Chain Length                    | Rods: 6x12" + 1x6"+1x3" |
| Cord Length                     | 110"                    |
| Fitter Measurement              |                         |
| Dimmable                        | Yes                     |
| LED Source Lumen                | _                       |
| LED Delivered Lumen             | _                       |
| LED Color Temperature           | _                       |
| LED Color Rendering Index (CRI) | _                       |
| Vanity/Sconce Dual Mount        | _                       |
| Certification                   | CUL/cETLu               |
| Application                     | Dry                     |
| UPC                             | 685659157246            |