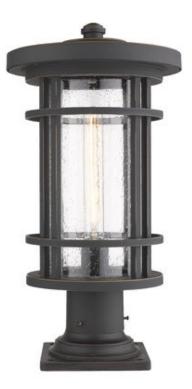

| Product Number                  | 570PHB-533PM-ORB   |
|---------------------------------|--------------------|
| Collection                      | Jordan             |
| Weight                          | 7.25 lbs           |
| Length/Extension                | _                  |
| Width                           | 10.0"              |
| Height                          | 19.75"             |
| Frame Material                  | Aluminum           |
| Frame Finish                    | Oil Rubbed Bronze  |
| Shade Material                  | Glass              |
| Shade Finish                    | Clear Seedy        |
| Bulbs                           | 1 x 60W - Medium   |
| Chain Length                    | _                  |
| Cord Length                     | _                  |
| Fitter Measurement              |                    |
| Dimmable                        | Yes                |
| LED Source Lumen                | _                  |
| LED Delivered Lumen             | _                  |
| LED Color Temperature           | _                  |
| LED Color Rendering Index (CRI) | _                  |
| Vanity/Sconce Dual Mount        | _                  |
| Certification                   | ETL/CETL Certified |
| Application                     | Wet                |
| UPC                             | 685659135046       |
|                                 |                    |