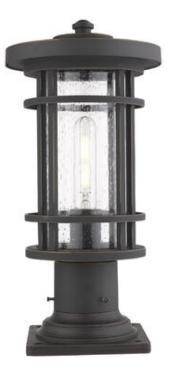

| Product Number                  | 570PHM-533PM-ORB   |
|---------------------------------|--------------------|
| Collection                      | Jordan             |
| Weight                          | 5.25 lbs           |
| Length/Extension                | —                  |
| Width                           | 8.0"               |
| Height                          | 16.75"             |
| Frame Material                  | Aluminum           |
| Frame Finish                    | Oil Rubbed Bronze  |
| Shade Material                  | Glass              |
| Shade Finish                    | Clear Seedy        |
| Bulbs                           | 1 x 60W - Medium   |
| Chain Length                    | —                  |
| Cord Length                     | —                  |
| Fitter Measurement              |                    |
| Dimmable                        | Yes                |
| LED Source Lumen                | —                  |
| LED Delivered Lumen             | _                  |
| LED Color Temperature           | _                  |
| LED Color Rendering Index (CRI) | _                  |
| Vanity/Sconce Dual Mount        | _                  |
| Certification                   | ETL/CETL Certified |
| Application                     | Wet                |
| UPC                             | 685659135015       |
|                                 |                    |