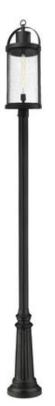

| Product Number<br>Collection<br>Weight | 569PHXL-511P-BK<br>Roundhouse<br>24.0 lbs |
|----------------------------------------|-------------------------------------------|
| Length/Extension                       | 11.25"                                    |
| Width                                  | 23.5"                                     |
| Height                                 | 125.75"                                   |
| Frame Material                         | Aluminum                                  |
| Frame Finish                           | Black                                     |
| Shade Material                         | Glass                                     |
| Shade Finish                           | Clear Seedy                               |
| Bulbs                                  | 1 x 60W - Medium                          |
| Chain Length                           | _                                         |
| Cord Length                            | _                                         |
| Fitter Measurement                     |                                           |
| Dimmable                               | Yes                                       |
| LED Source Lumen                       | _                                         |
| LED Delivered Lumen                    | _                                         |
| LED Color Temperature                  | _                                         |
| LED Color Rendering Index (CRI)        | _                                         |
| Vanity/Sconce Dual Mount               | _                                         |
| Certification                          | CUL/cETLu                                 |
| Application                            | Wet                                       |
| UPC                                    | 685659151923                              |