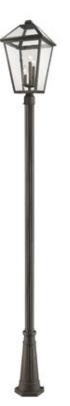

| Product Number<br>Collection<br>Weight | 579PHXLR-519P-ORB<br>Talbot<br>20.0 lbs |
|----------------------------------------|-----------------------------------------|
| Length/Extension                       | _                                       |
| Width                                  | 14.5"                                   |
| Height                                 | 117.25"                                 |
| Frame Material                         | Stainless Steel + Aluminium             |
| Frame Finish                           | Oil Rubbed Bronze                       |
| Shade Material                         | Glass                                   |
| Shade Finish                           | Seedy                                   |
| Bulbs                                  | 3 x 60W - Candelabra                    |
| Chain Length                           | —                                       |
| Cord Length                            | _                                       |
| Fitter Measurement                     |                                         |
| Dimmable                               | Yes                                     |
| LED Source Lumen                       | _                                       |
| LED Delivered Lumen                    | _                                       |
| LED Color Temperature                  | _                                       |
| LED Color Rendering Index (CRI)        | —                                       |
| Vanity/Sconce Dual Mount               | —                                       |
| Certification                          | CUL/cETLu                               |
| Application                            | Wet                                     |
| UPC                                    | 685659146400                            |