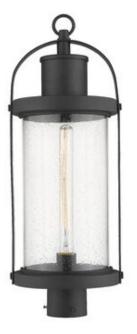

| Product Number                  | 569PHB-BK          |
|---------------------------------|--------------------|
| Collection                      | Roundhouse         |
| Weight                          | 8.0 lbs            |
| Length/Extension                | 8.75"              |
| Width                           | 9.25"              |
| Height                          | 25.0"              |
| Frame Material                  | Aluminium          |
| Frame Finish                    | Black              |
| Shade Material                  | Glass              |
| Shade Finish                    | Clear Seedy        |
| Bulbs                           | 1 x 60W - Medium   |
| Chain Length                    | _                  |
| Cord Length                     | _                  |
| Fitter Measurement              |                    |
| Dimmable                        | Yes                |
| LED Source Lumen                | _                  |
| LED Delivered Lumen             | _                  |
| LED Color Temperature           | _                  |
| LED Color Rendering Index (CRI) | _                  |
| Vanity/Sconce Dual Mount        | _                  |
| Certification                   | ETL/CETL Certified |
| Application                     | Wet                |
| UPC                             | 685659132298       |