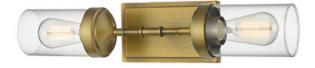

🗷 Z-Líte

| Product Number                  | 617-2S-FB        |
|---------------------------------|------------------|
| Collection                      | Calliope         |
| Weight                          | 3.5 lbs          |
| Length/Extension                | 5.25"            |
| Width                           | 20.75"           |
| Height                          | 4.5"             |
| Frame Material                  | Steel            |
| Frame Finish                    | Foundry Brass    |
| Shade Material                  | Glass            |
| Shade Finish                    | Clear            |
| Bulbs                           | 2 x 60W - Medium |
| Chain Length                    | —                |
| Cord Length                     | —                |
| Fitter Measurement              |                  |
| Dimmable                        | Yes              |
| LED Source Lumen                | —                |
| LED Delivered Lumen             | —                |
| LED Color Temperature           | —                |
| LED Color Rendering Index (CRI) | —                |
| Vanity/Sconce Dual Mount        | Yes              |
| Certification                   | CUL/cETLu        |
| Application                     | Damp             |
| UPC                             | 685659079791     |
|                                 |                  |