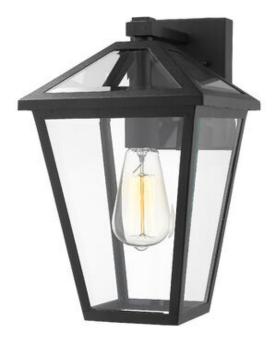

| Product Number                  | 579M-BK           |
|---------------------------------|-------------------|
| Collection                      | Talbot            |
| Weight                          | 6.0 lbs           |
| Length/Extension                | 9.0"              |
| Width                           | 8.25"             |
| Height                          | 13.25"            |
| Frame Material                  | Stainless Steel   |
| Frame Finish                    | Black             |
| Shade Material                  | Glass             |
| Shade Finish                    | Clear Beveled     |
| Bulbs                           | 1 x 100W - Medium |
| Chain Length                    | —                 |
| Cord Length                     | —                 |
| Fitter Measurement              |                   |
| Dimmable                        | Yes               |
| LED Source Lumen                | —                 |
| LED Delivered Lumen             | —                 |
| LED Color Temperature           | —                 |
| LED Color Rendering Index (CRI) | —                 |
| Vanity/Sconce Dual Mount        | —                 |
| Certification                   | CUL/cETLu         |
| Application                     | Wet               |
| UPC                             | 685659143560      |