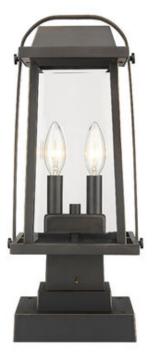

| Product Number                  | 574PHMS-SQPM-ORB     |
|---------------------------------|----------------------|
| Collection                      | Millworks            |
| Weight                          | 5.5 lbs              |
| Length/Extension                | 7.0"                 |
| Width                           | 7.75"                |
| Height                          | 17.75"               |
| Frame Material                  | Aluminium            |
| Frame Finish                    | Oil Rubbed Bronze    |
| Shade Material                  | Glass                |
| Shade Finish                    | Clear Beveled        |
| Bulbs                           | 2 x 60W - Candelabra |
| Chain Length                    | _                    |
| Cord Length                     | —                    |
| Fitter Measurement              |                      |
| Dimmable                        | Yes                  |
| LED Source Lumen                | —                    |
| LED Delivered Lumen             | —                    |
| LED Color Temperature           | —                    |
| LED Color Rendering Index (CRI) | —                    |
| Vanity/Sconce Dual Mount        | —                    |
| Certification                   | ETL/CETL Certified   |
| Application                     | Wet                  |
| UPC                             | 685659135398         |
|                                 |                      |