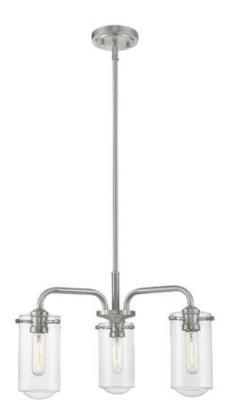

| Product Number<br>Collection<br>Weight | 471-3BN<br>Delaney<br>6.0 lbs |
|----------------------------------------|-------------------------------|
| Length/Extension                       | —                             |
| Width                                  | 20.0"                         |
| Height                                 | 12.5"                         |
| Frame Material                         | Steel                         |
| Frame Finish                           | Brushed Nickel                |
| Shade Material                         | Glass                         |
| Shade Finish                           | Clear                         |
| Bulbs                                  | 3 x 100W - Medium             |
| Chain Length                           | 5x12" + 1x6"+ 1x3"            |
| Cord Length                            | 110"                          |
| Fitter Measurement                     |                               |
| Dimmable                               | Yes                           |
| LED Source Lumen                       | —                             |
| LED Delivered Lumen                    | —                             |
| LED Color Temperature                  | —                             |
| LED Color Rendering Index (CRI)        | _                             |
| Vanity/Sconce Dual Mount               | _                             |
| Certification                          | ETL/CETL Certified            |
| Application                            | Dry                           |
| UPC                                    | 685659137217                  |
|                                        |                               |