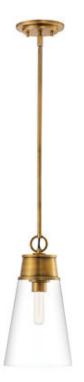

| Product Number                  | 2300P8-RB               |
|---------------------------------|-------------------------|
| Collection                      | Wentworth               |
| Weight                          | 5.0 lbs                 |
| Length/Extension                | 8.0"                    |
| Width                           | 7.5"                    |
| Height                          | 15.25"                  |
| Frame Material                  | Steel                   |
| Frame Finish                    | Rubbed Brass            |
| Shade Material                  | Glass                   |
| Shade Finish                    | Clear                   |
| Bulbs                           | 1 x 60W - Medium        |
| Chain Length                    | Rods: 6x12" + 1x6"+1x3" |
| Cord Length                     | 110"                    |
| Fitter Measurement              |                         |
| Dimmable                        | Yes                     |
| LED Source Lumen                | _                       |
| LED Delivered Lumen             | _                       |
| LED Color Temperature           | —                       |
| LED Color Rendering Index (CRI) | _                       |
| Vanity/Sconce Dual Mount        | _                       |
| Certification                   | CUL/cETLu               |
| Application                     | Dry                     |
| UPC                             | 685659157215            |
|                                 |                         |